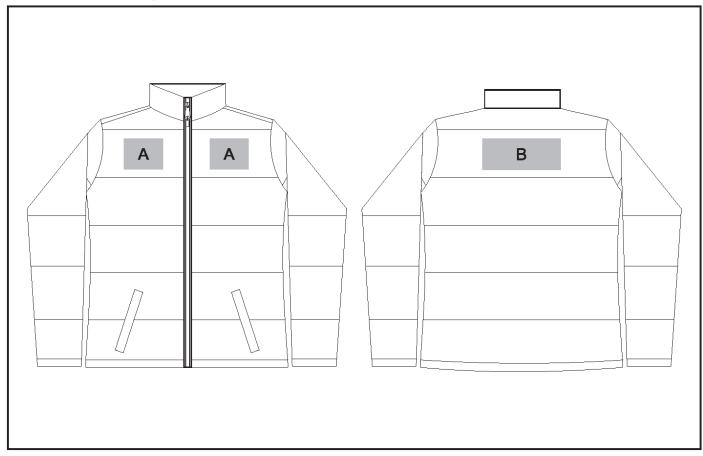

## **Branding Options:**

#### **Position A**

- 1. Embroidery (EM-CLOTHING) N/A Size: 100mm wide x 80mm high
- 2. Digital Transfer Clothing A6 (DTC-A6) Full Colour Size: 80mm wide x 80mm high
  - 3. Silicone (STP-A) N/A Size: 30mm wide x 30mm high
- 4. Silicone (STP-B) N/A Size: 50mm wide x 50mm high
- 5. Silicone (STP-C) N/A Size: 80mm wide x 80mm high

### **Position B**

- 1. Embroidery (EM-CLOTHING) N/A Size: 200mm wide x 80mm high
- 2. Digital Transfer Clothing A6 (DTC-A6) Full Colour Size: 80mm wide x 80mm high
- 3. Silicone (STP-A) N/A Size: 30mm wide x 30mm high
- 4. Silicone (STP-B) N/A Size: 50mm wide x 50mm high
- 5. Silicone (STP-C) N/A Size: 80mm wide x 80mm high